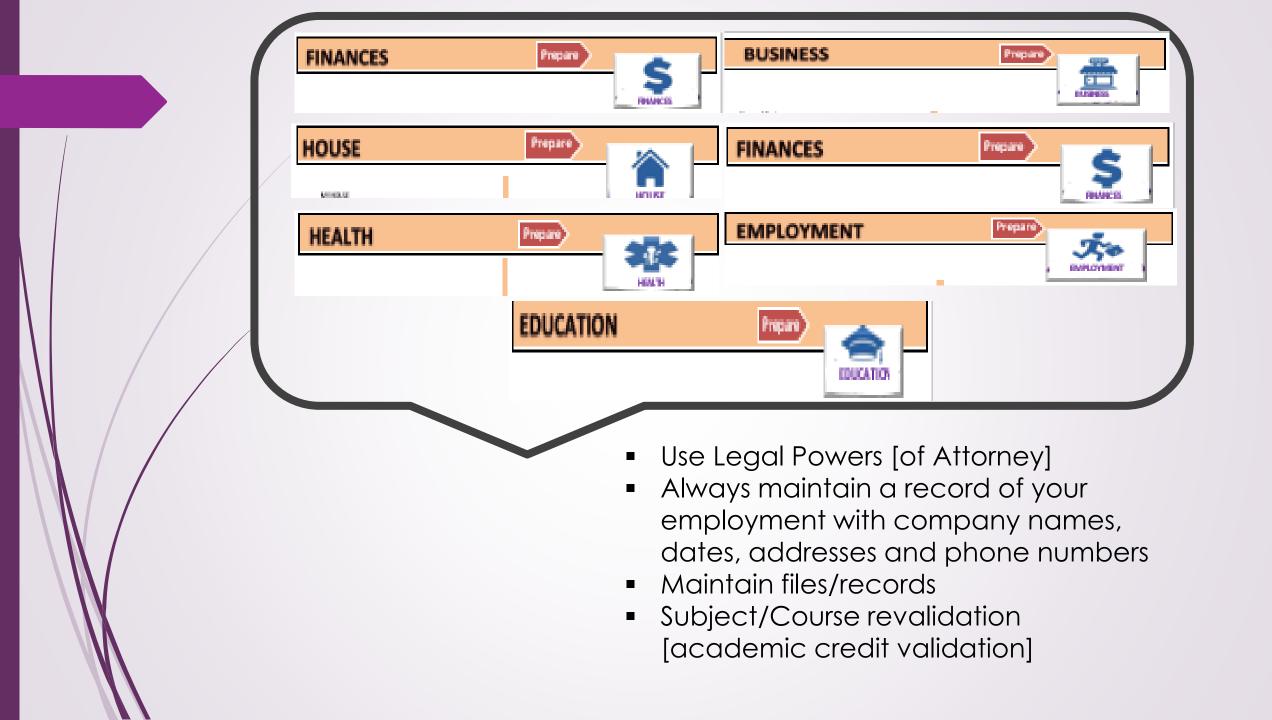

#### **DOCUMENTS**

File of Important Documents: Keep a file of all of these documents or a copy of these documents in a safe place. Tell your children, family members, and emergency caregiver where to find this file in an emergency (make sure their location is known to a trusted adult):

#### **NOTE**

- PASSPORT! Instruct your family not to give your passport to ICE!
- NEVER GIVE ORIGINAL DOCUMENTS TO ICE-YOU WILL NOT GET THEM BACK!
- GET ALL NON-ENGLISH DOCUMENTS
   TRANSLATED TO ENGLISH BY A CERTIFIED
   TRANSLATOR.